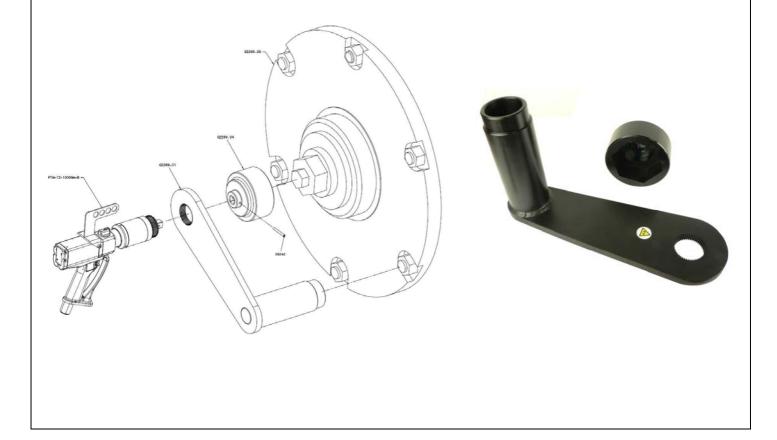

## **INTRODUCTION & APPLICATION**

Oil pipeline sawing machine requires frequent cutter changes. The cutter retaining 105mm A/F nut requires torque tightening to 550 N.m.

## SOLUTION

Pneutorque PTM-72-1000-B with special 105mm A/F hexagon output drive and torque reaction that locates adjacent flange M36 nuts.

## **TECHNICAL SPECIFICATION/DATA HIGHLIGHTS**

Torque reaction can be taken from any of the flange nuts via the reaction tube bore.